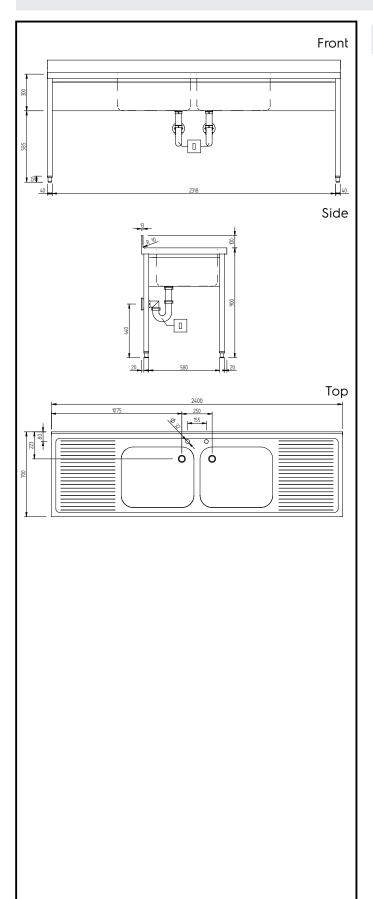

# Key Information:

| External dimensions, Width:  |    |
|------------------------------|----|
| 134072 (GLG2426E)            | 2  |
| External dimensions, Depth:  | 7  |
| External dimensions, Height: | 10 |
| Upstand Dimensions, Height:  | 10 |
| Upstand Dimensions, Depth:   | 13 |
| Upstand Dimensions, Radius:  | R  |
| Bowls number                 | 2  |
| Bowl dimensions              | 6  |
| Worktop thickness:           | 5  |
| Net weight:                  | 5  |
|                              |    |

2400 mm 700 mm 1000 mm 13 mm R=10 2 600x500xH300 50 mm 55 kg

PLUS - Static Preparation 2400 mm Sink Unit with 2 Bowls + Drainers

The company reserves the right to make modifications to the products without prior notice. All information correct at time of printing.