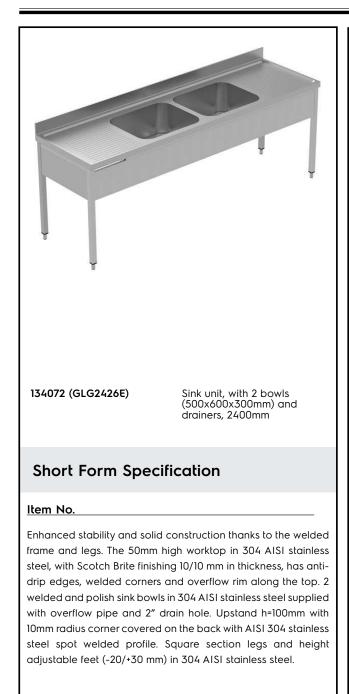

# Electrolux PROFESSIONAL

PLUS - Static Preparation 2400 mm Sink Unit with 2 Bowls + Drainers

| ITEM #       |  |
|--------------|--|
| MODEL #      |  |
| NAME #       |  |
| <u>SIS #</u> |  |
| AIA #        |  |

#### Construction

- Welded frame and legs.
- Worktop with 50mm high profile, is in stainless steel Scotch Brite finishing, 10/10 in thickness with anti-drip edges and welded corners and overflow rim along the top.
- Constructed entirely in 304 AISI stainless steel.
- Sink bowl is sound-deadened, in polish stainless steel overflow pipe and 2" drain hole.
- Drainers are sound-deadened with stainless steel reinforcement bars.
- Upstand back completely covered with Stainless Steel welded profile.
- Square section legs (40x40mm, 10/10 in thickness) and height-adjustable feet (-20/+30mm).
- Accessories:-set of castors as alternative to the feet, can be fitted as optional.

# Key Information:

| External dimensions, Width:  |    |
|------------------------------|----|
| 134072 (GLG2426E)            | 2  |
| External dimensions, Depth:  | 7  |
| External dimensions, Height: | 10 |
| Upstand Dimensions, Height:  | 10 |
| Upstand Dimensions, Depth:   | 13 |
| Upstand Dimensions, Radius:  | R  |
| Bowls number                 | 2  |
| Bowl dimensions              | 6  |
| Worktop thickness:           | 5  |
| Net weight:                  | 5  |
|                              |    |

2400 mm 700 mm 1000 mm 13 mm R=10 2 600x500xH300 50 mm 55 kg

PLUS - Static Preparation 2400 mm Sink Unit with 2 Bowls + Drainers

The company reserves the right to make modifications to the products without prior notice. All information correct at time of printing.